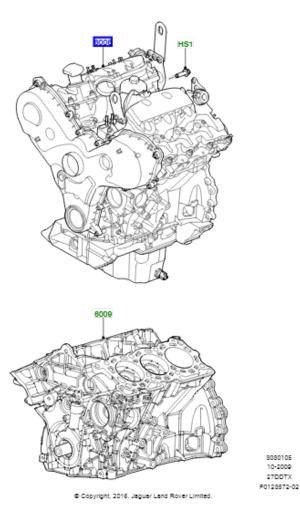

DISCOVERY 3 2005 - 2009 | SALLAAA139A512638 | |||| DISCOVERY 3 2005 - 2009 >> 2.7 Diesel V6 >> Powertrain >> 0301 Engine/Block, Heads & Manifolds >> 05 Service Engine And Short Block (Lion Diesel 2.7 V6 (140KW))((V)T09A999999)

| Callout | NUMBER   | DESCRIPTION             | QTY | FEATURE | COMMENTS                                   | UNIT PRICE | FROM            | то | REFERENCES |
|---------|----------|-------------------------|-----|---------|--------------------------------------------|------------|-----------------|----|------------|
| 6006    | LR004729 | Engine -<br>Stripped    | 1   |         |                                            | 6,703.76   |                 |    |            |
| 6006    | LR006701 | Engine -<br>Stripped    | 1   |         | Exchange<br>Part (Re-<br>Manufactur<br>ed) | 4,095.00   |                 |    |            |
| 6009    | LR010297 | Engine - Short<br>Block | 1   |         |                                            | 3,717.31   | (V)<br>7A000001 |    |            |
| HS1     | 4659973  | Screw                   | 3   |         | M8X25                                      | 1.22       |                 |    |            |