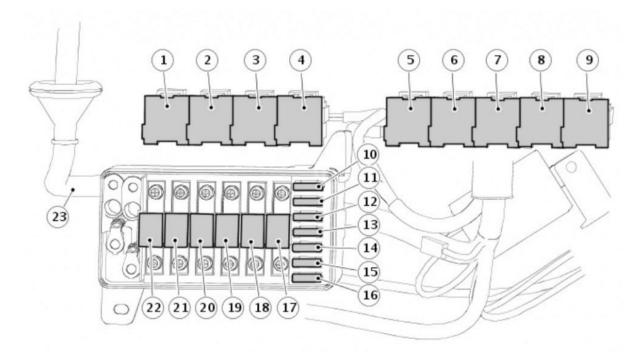

## **UNDER OFFSIDE FRONT SEAT**

| Item Number | Description               | Colour                  | Part Number |
|-------------|---------------------------|-------------------------|-------------|
| 1           | ABS pump relay            | grey                    | YWB500220   |
| 2           | Main relay                | Black with white stripe | YWB500060   |
| 3           | Starter relay             | Black with white stripe | YWB500060   |
| 4           | Glow plug relay           | grey                    | YWB500220   |
| 5           | A/C clutch relay          | Black with white stripe | YWB500060   |
| 6           | A/C cooling fan relay     | Black with white stripe | YWB500060   |
| 7           | A/C accessory relay       |                         | YWB500210   |
| 8           | Heated front screen relay | Black with white stripe | YWB500060   |
| 9           | HFS timer relay           | Grey                    | PRC6796     |