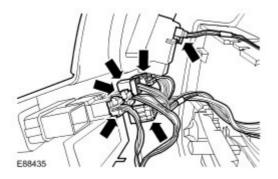

Remove the 2 screws.

4 . Disconnect the 6 electrical connectors from the instrument panel console.

5 . Remove the instrument panel console.

Disconnect the 7 electrical connectors.