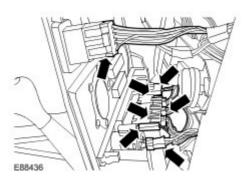

Remove the 2 screws.

4 . Disconnect the 6 electrical connectors from the instrument panel console.

5 . Remove the instrument panel console.

Disconnect the 7 electrical connectors.