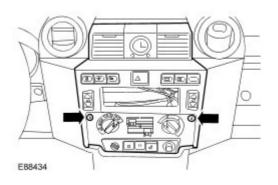

## Removal

- 1 . Disconnect the battery ground cable. For additional information, refer to <u>Battery Disconnect and Connect</u>
- 2 . Remove the audio unit. For additional information, refer to <u>Audio Unit (86.50.81)</u>
- 3 . Release the instrument panel console.

Remove the 2 screws.

4 . Disconnect the 6 electrical connectors from the instrument panel console.

5 . Remove the instrument panel console.

Disconnect the 7 electrical connectors.