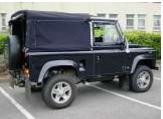

## 1984 A LAND ROVER DEFENDER SVX Look-a-Like, 200 Tdi

## Specification & Appointment

- Includes Registration A19 SVX •
- Black Canvas Hood
- Latest 2007 Defender Bonnet
- Full Poly Bushed
- Donor Vehicle a 1984 A Reg
- Part Exchange Available
- 500 Miles since full rebuild
- New Galvanised Chassis
- Chequer Plate Wing Tops
- New Springs and Gas Shocks
- 2495cc

Price: **£9,495** 

Mileage: 500 miles

Fuel Type: **Diesel** 

Transmission: Manual 5 speed

Finance and Part Exchange available. Three months parts and labour warranty