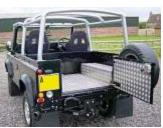

## 1984 A LAND ROVER DEFENDER SVX Look-a-Like, 200 Tdi

## Specification & Appointment

- Includes Registration A19 SVX •
- Black Canvas Hood
- Latest 2007 Defender Bonnet
- Full Poly Bushed
- Donor Vehicle a 1984 A Reg
- Part Exchange Available
- 500 Miles since full rebuild
- New Galvanised Chassis
- Chequer Plate Wing Tops
- New Springs and Gas Shocks
- 2495cc