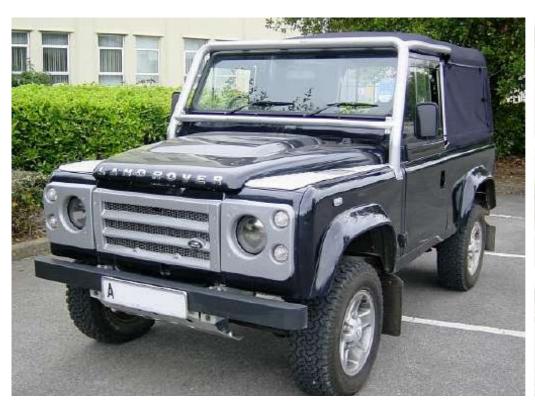

## 1984 A LAND ROVER DEFENDER SVX Look-a-Like, 200 Tdi

## Specification & Appointment

- Includes Registration A19 SVX •
- Black Canvas Hood
- Latest 2007 Defender Bonnet
- Full Poly Bushed
- Donor Vehicle a 1984 A Reg
- Part Exchange Available
- 500 Miles since full rebuild
- New Galvanised Chassis
- Chequer Plate Wing Tops
- New Springs and Gas Shocks
- 2495cc

Price: **£9,495** 

Mileage: 500 miles

Fuel Type: **Diesel** 

Transmission: Manual 5 speed

Finance and Part Exchange available. Three months parts and labour warranty