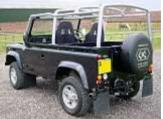

## 1984 A LAND ROVER DEFENDER SVX Look-a-Like, 200 Tdi

## Specification & Appointment

- Includes Registration A19 SVX •
- Black Canvas Hood
- Latest 2007 Defender Bonnet
- Full Poly Bushed
- Donor Vehicle a 1984 A Reg
- Part Exchange Available
- 500 Miles since full rebuild
- New Galvanised Chassis
- Chequer Plate Wing Tops
- New Springs and Gas Shocks
- 2495cc

Price: **£9,495** 

Mileage: 500 miles

Fuel Type: **Diesel** 

Transmission: Manual 5 speed

Finance and Part Exchange available. Three months parts and labour warranty